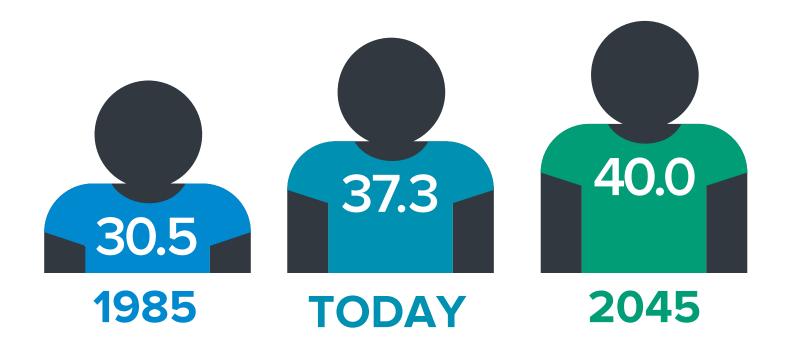

# **DECLINING WORKFORCE RATIO**

# **DECLINING WORKFORCE RATIO**

2010

#### **DECLINING WORKFORCE RATIO**