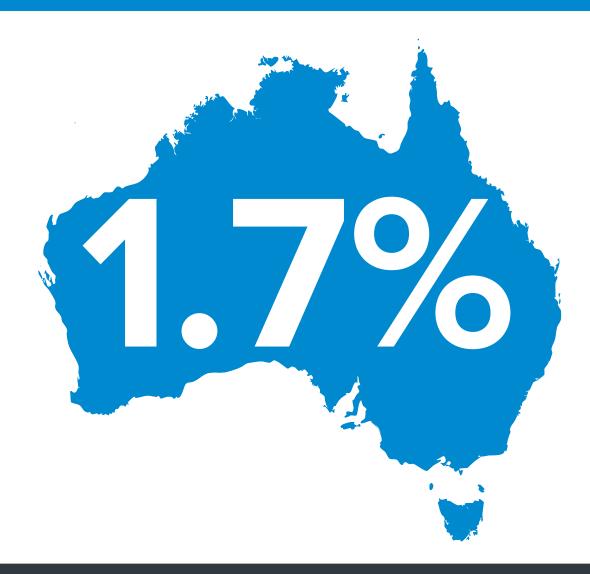

# GROWING

#### **FASTEST GROWING COUNTRY IN THE OECD**

### **POPULATION INCREASE**