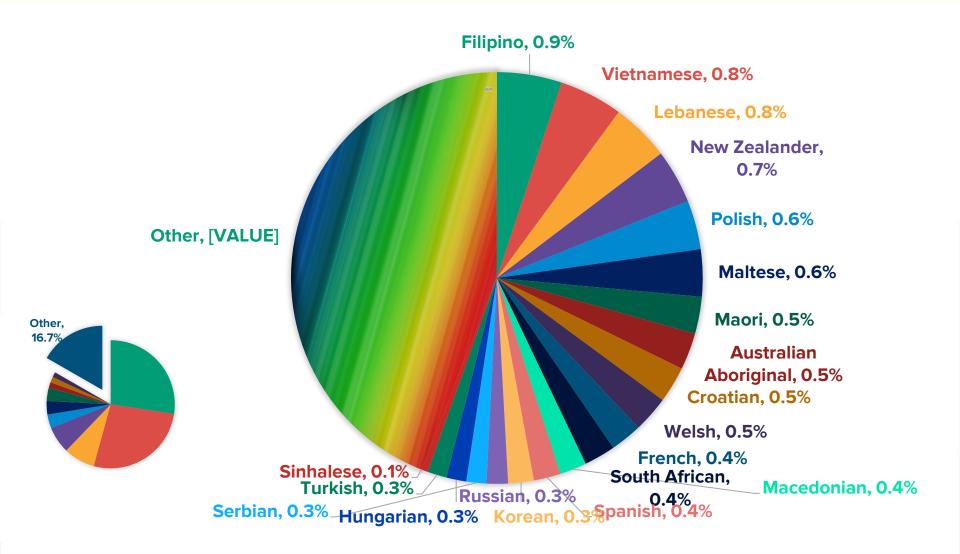

# THE 'OTHER' (16.7%), AUSTRALIA

#### PARRAMATTA PATEL LEE **SMITH KIM** 5 SINGH **CHEN** 6 WANG 8 9 **ZHANG** WILLIAMS 10