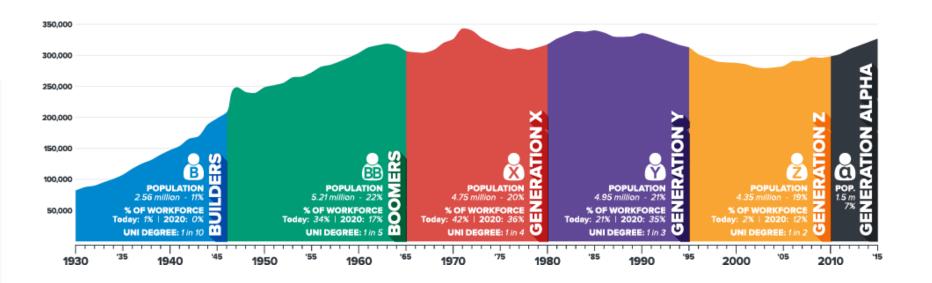

#### **AUSTRALIA'S GENERATIONS**

#### **WORKPLACE OF 2025**

BB 13% X 29% Y 31% Z 27%