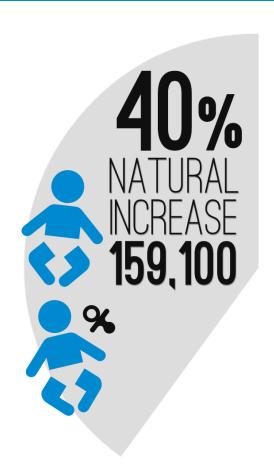

# GROWING

#### **FASTEST GROWING COUNTRY IN THE OECD**

### **POPULATION INCREASE**