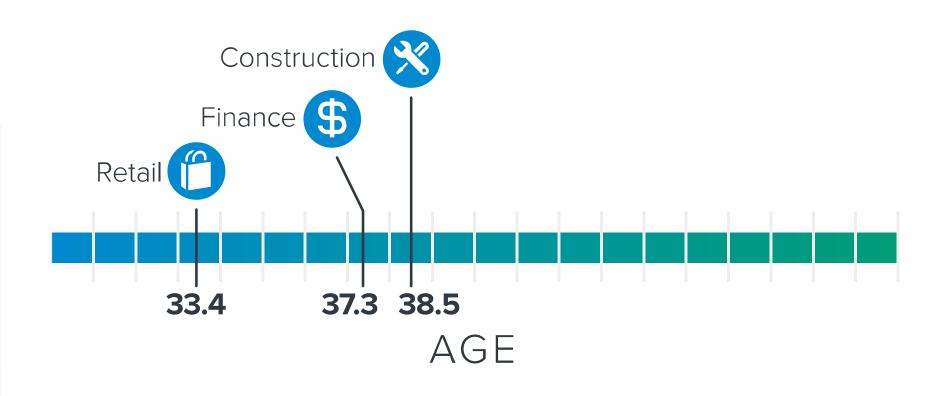

# **DECLINING WORKFORCE RATIO**

# **DECLINING WORKFORCE RATIO**

2010

#### **DECLINING WORKFORCE RATIO**