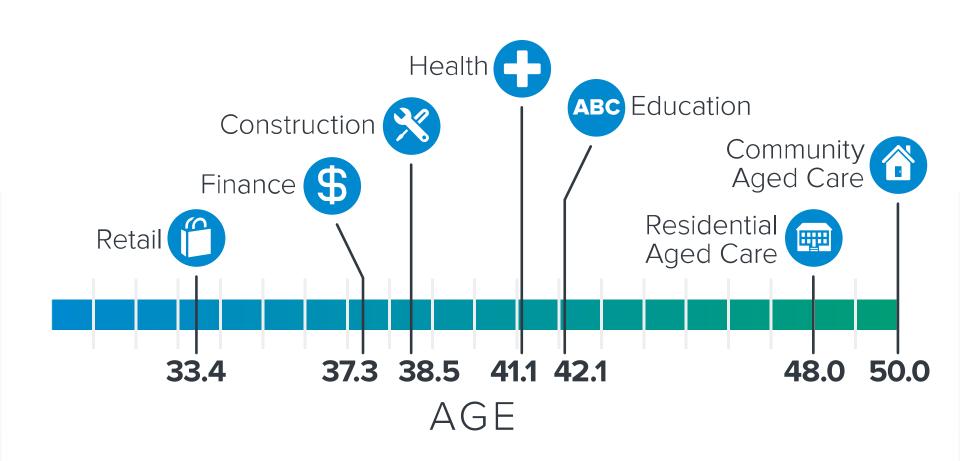

# ATTRACTING &

RETAINING

75.8

1984 75.8 TODAY 82.1

| 1984  | 75.8 |  |  |
|-------|------|--|--|
| TODAY | 82.1 |  |  |
| 2044  | 90.4 |  |  |

AGE

# **DECLINING WORKFORCE RATIO**

# **DECLINING WORKFORCE RATIO**

2010

#### **DECLINING WORKFORCE RATIO**