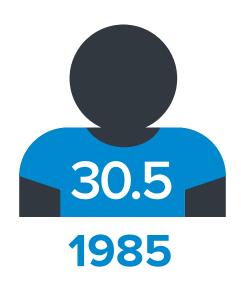

# ATTRACTING &

RETAINING

75.8

1984 75.8 TODAY 82.1

| 1984  | 75.8 |  |  |
|-------|------|--|--|
| TODAY | 82.1 |  |  |
| 2044  | 90.4 |  |  |

AGE