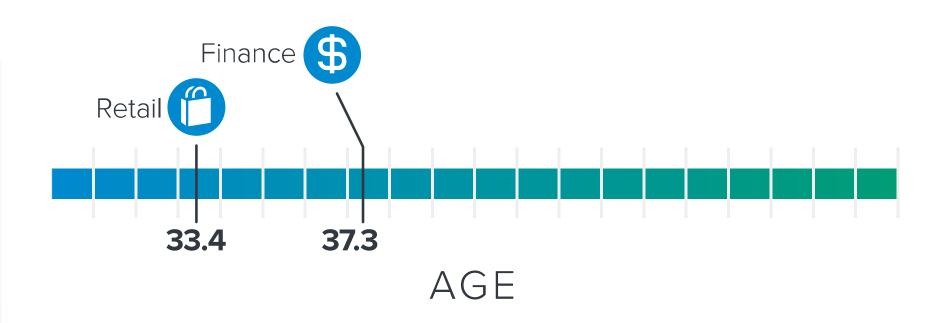

# **DECLINING WORKFORCE RATIO**

# **DECLINING WORKFORCE RATIO**

2010

#### **DECLINING WORKFORCE RATIO**