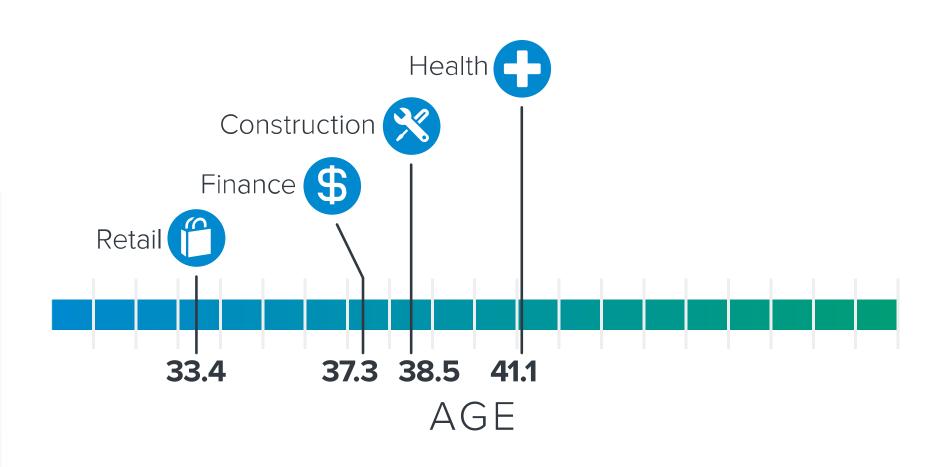

# **DECLINING WORKFORCE RATIO**

# **DECLINING WORKFORCE RATIO**

2010

#### **DECLINING WORKFORCE RATIO**