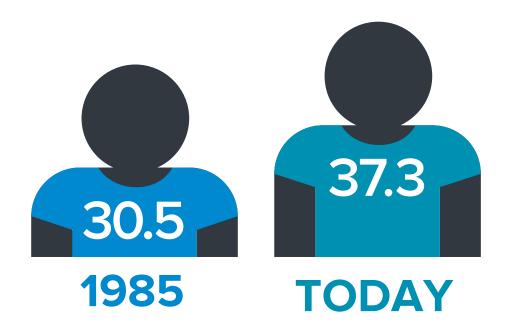

# **DECLINING WORKFORCE RATIO**

# **DECLINING WORKFORCE RATIO**

2010

#### **DECLINING WORKFORCE RATIO**