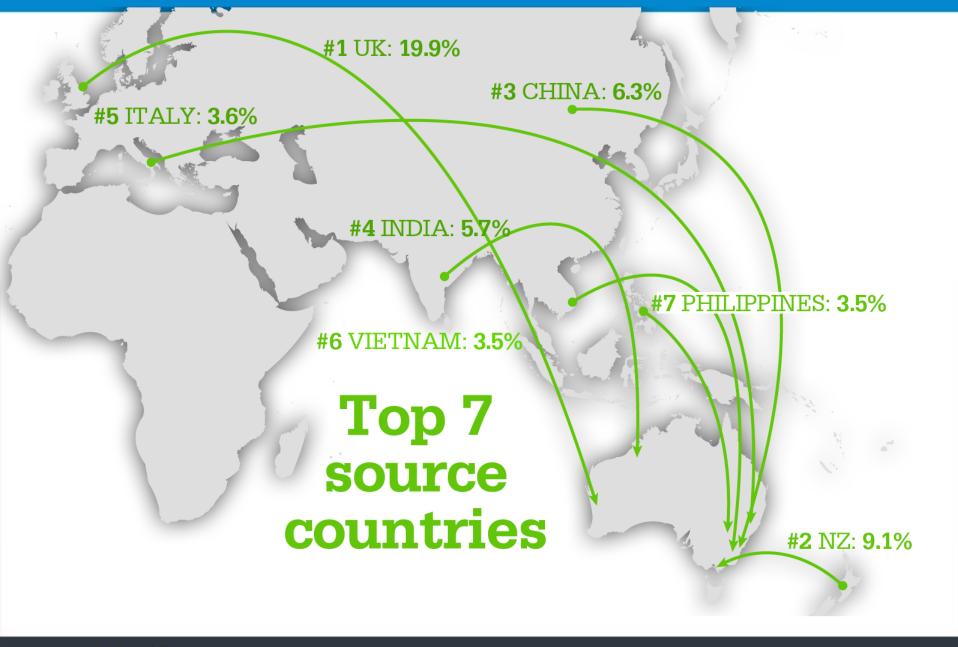

# **ANCESTRIES OVER >1%, AUSTRALIA**

# THE 'OTHER' (16.7%), AUSTRALIA

#### PARRAMATTA PATEL LEE **SMITH KIM** 5 SINGH **CHEN** 6 WANG 8 9 **ZHANG** WILLIAMS 10