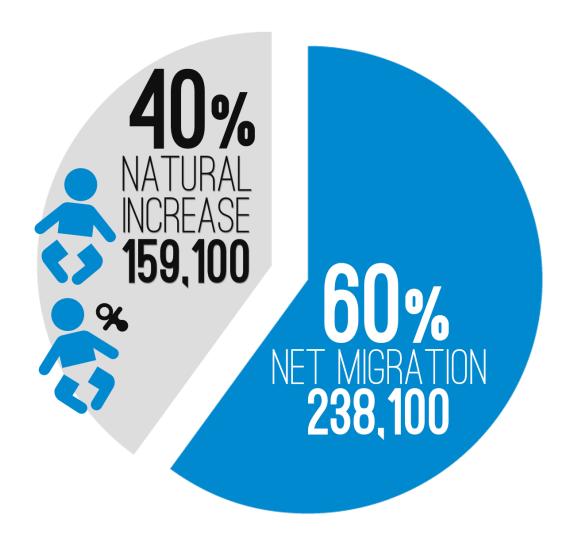

# GROWING

#### **FASTEST GROWING COUNTRY IN THE OECD**

### **POPULATION INCREASE**