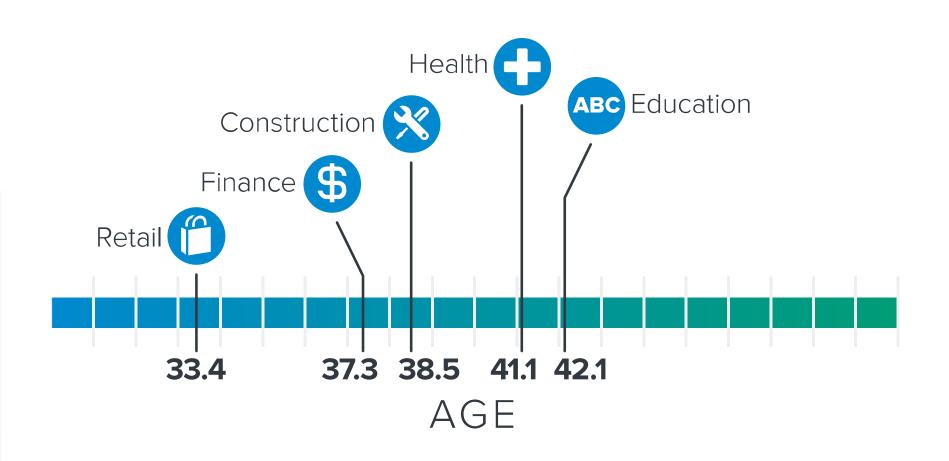

# **DECLINING WORKFORCE RATIO**

# **DECLINING WORKFORCE RATIO**

2010

#### **DECLINING WORKFORCE RATIO**