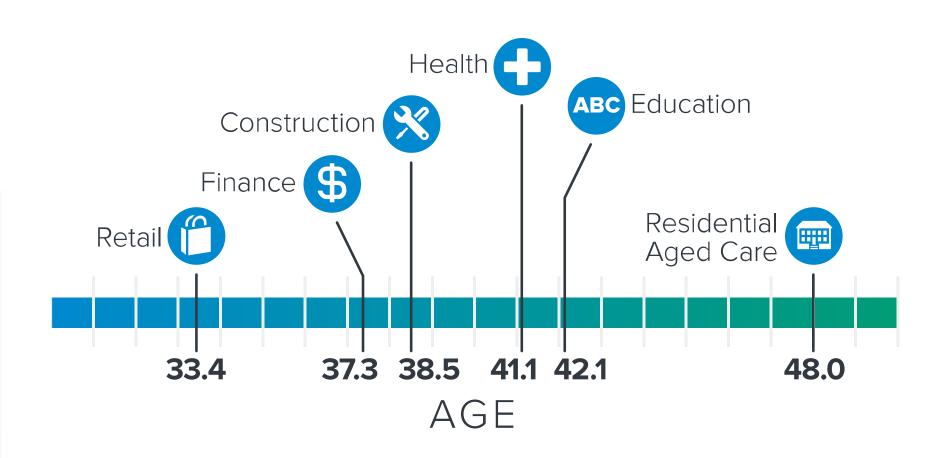

# **DECLINING WORKFORCE RATIO**

# **DECLINING WORKFORCE RATIO**

2010

#### **DECLINING WORKFORCE RATIO**